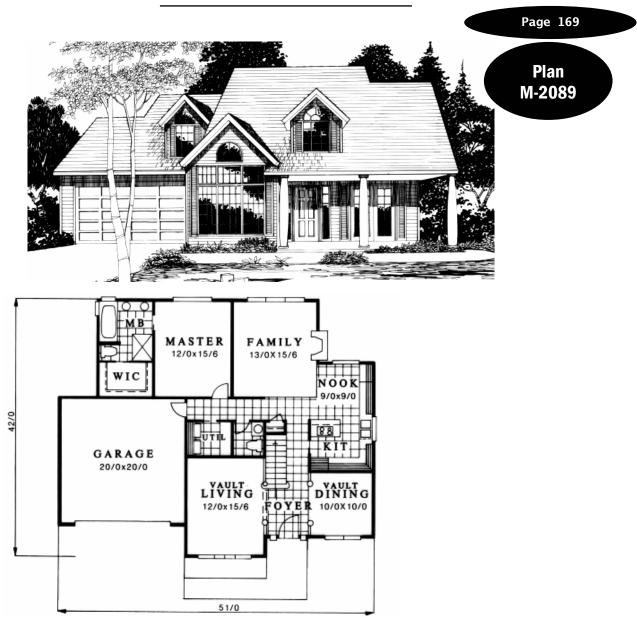

## P lan M-2089 51/0 wide x 42/0 deep 2,089 sq. ft.

"An outstanding country design, coupled with an intelligent floor plan offer the most home for your money in this size category. Just look at the floor plan.... Three large bedrooms with the Master on the Main floor along with a huge bonus area. I think this is one of the most flexible and certainly most popular designs in our portfolio."