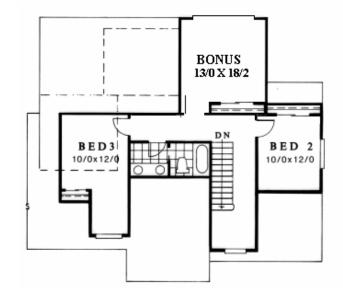

## P lan M-2089 51/0 wide x 42/0 deep 2,089 sq. ft.

"An outstanding country design, coupled with an intelligent floor plan offer the most home for your money in this size category. Just look at the floor plan.... Three large bedrooms with the Master on the Main floor along with a huge bonus area. I think this is one of the most flexible and certainly most popular designs in our portfolio."