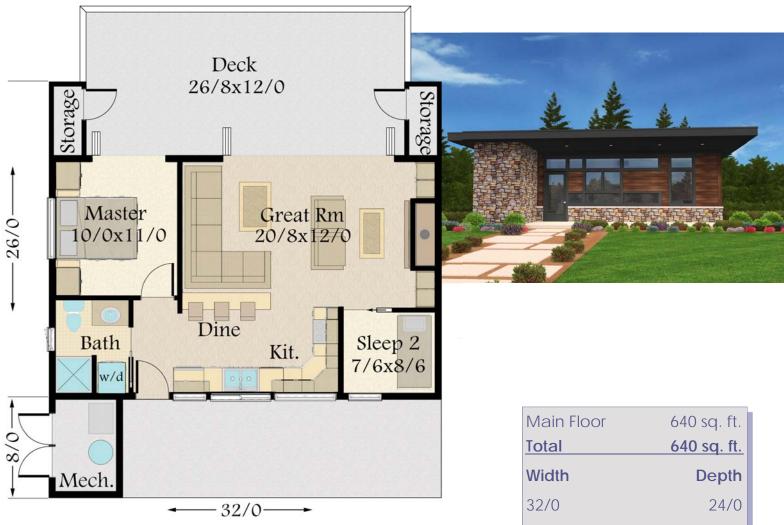

Mark Stewart Home Design markstewart.com 22582 M

Mark Stewart Home Design markstewart.com 22582 Main Street Suite

503.701.4888

Mark Stewart Home Design markstewart.com 22582 Ma

| <image/> |                                                                 | e Barry"<br>A-640<br>IIIIIIIIIIIIIIIIIIIIIIIIIIIIIIIIIIII                                                            |
|----------|-----------------------------------------------------------------|----------------------------------------------------------------------------------------------------------------------|
| <image/> | Mech.<br>Mech.<br>Mech.<br>Main Floor<br>Total<br>Width<br>32/0 | Great Rm<br>0/8x 1270<br>Kit. Sleep 2<br>7/6x8/6<br>640 sq. ft.<br>640 sq. ft.<br>640 sq. ft.<br>640 sq. ft.<br>24/0 |