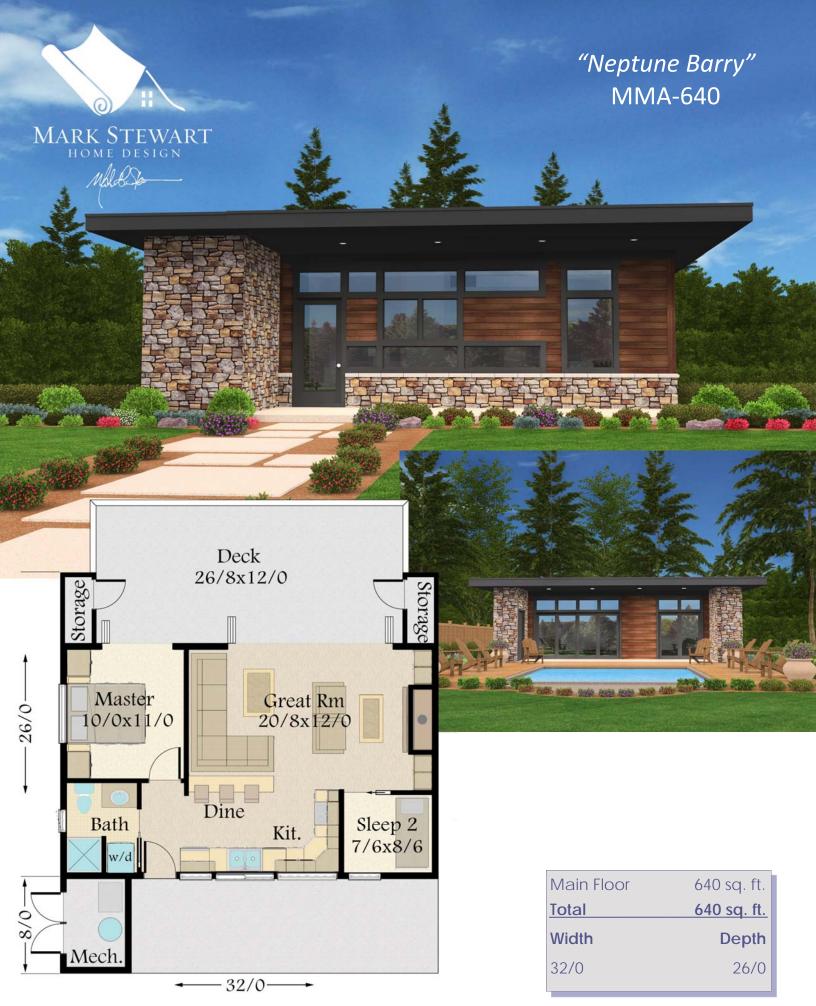

Mark Stewart Home Design markstewart.com 22582 M

Mark Stewart Home Design markstewart.com 22582 Main Street Suite

503.701.4888

Mark Stewart Home Design markstewart.com 22582 Ma

| <image/> |                                                                 | e Barry"<br>A-640<br>IIIIIIIIIIIIIIIIIIIIIIIIIIIIIIIIIIII                                                            |
|----------|-----------------------------------------------------------------|----------------------------------------------------------------------------------------------------------------------|
| <image/> | Mech.<br>Mech.<br>Mech.<br>Main Floor<br>Total<br>Width<br>32/0 | Great Rm<br>0/8x 1270<br>Kit. Sleep 2<br>7/6x8/6<br>640 sq. ft.<br>640 sq. ft.<br>640 sq. ft.<br>640 sq. ft.<br>24/0 |