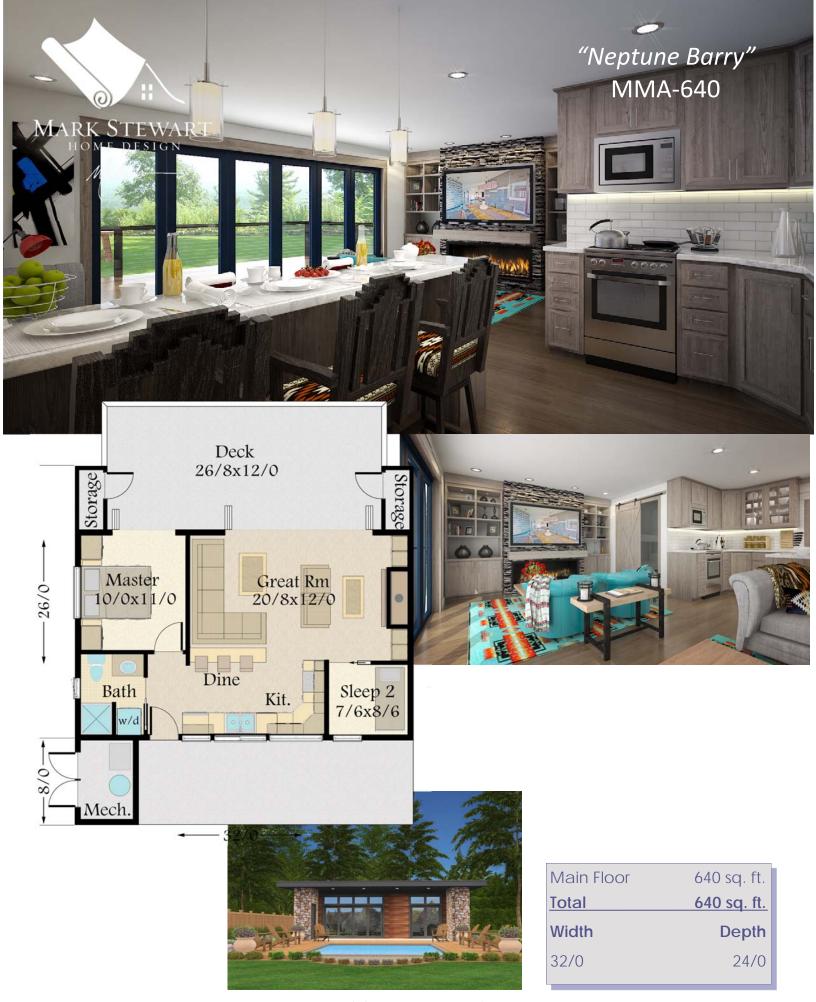

Mark Stewart Home Design markstewart.com 22582 M

Mark Stewart Home Design markstewart.com 22582 Main Street Suite

503.701.4888

Mark Stewart Home Design markstewart.com 22582 Ma

| <image/> |                                                                 | e Barry"<br>A-640<br>IIIIIIIIIIIIIIIIIIIIIIIIIIIIIIIIIIII                                                            |
|----------|-----------------------------------------------------------------|----------------------------------------------------------------------------------------------------------------------|
| <image/> | Mech.<br>Mech.<br>Mech.<br>Main Floor<br>Total<br>Width<br>32/0 | Great Rm<br>0/8x 1270<br>Kit. Sleep 2<br>7/6x8/6<br>640 sq. ft.<br>640 sq. ft.<br>640 sq. ft.<br>640 sq. ft.<br>24/0 |