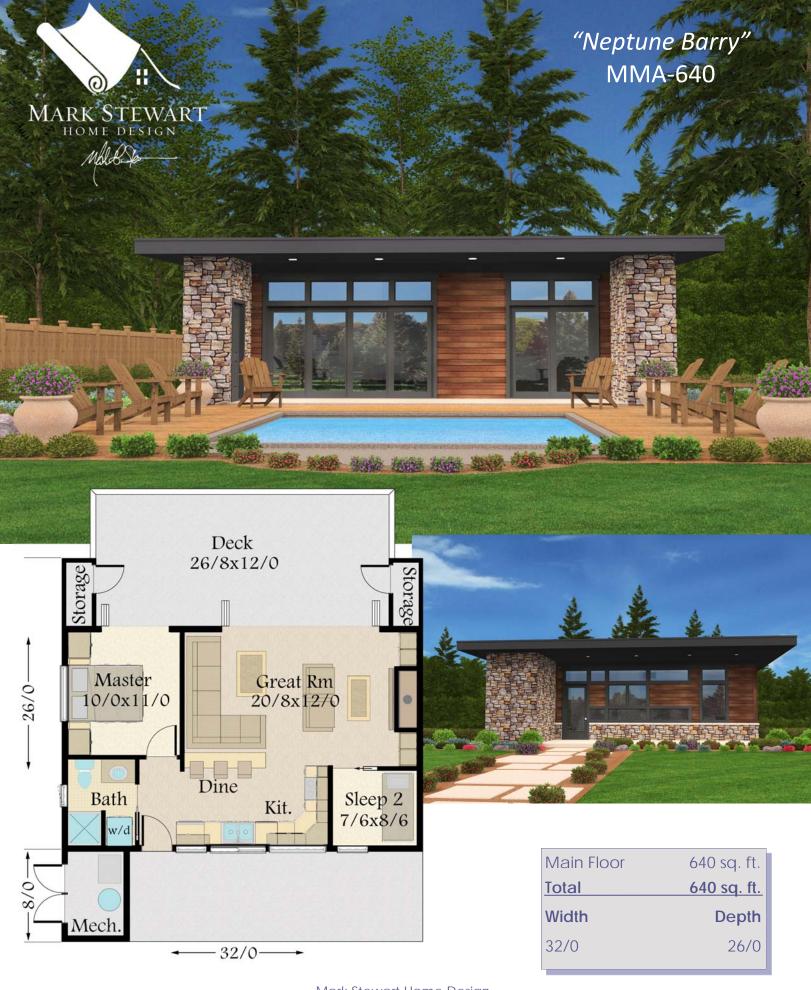

Mark Stewart Home Design markstewart.com 22582 M

Mark Stewart Home Design markstewart.com 22582 Main Street Suite

503.701.4888

Mark Stewart Home Design markstewart.com 22582 Ma

| <image/> |                                                                 | e Barry"<br>A-640<br>IIIIIIIIIIIIIIIIIIIIIIIIIIIIIIIIIIII                                                            |
|----------|-----------------------------------------------------------------|----------------------------------------------------------------------------------------------------------------------|
| <image/> | Mech.<br>Mech.<br>Mech.<br>Main Floor<br>Total<br>Width<br>32/0 | Great Rm<br>0/8x 1270<br>Kit. Sleep 2<br>7/6x8/6<br>640 sq. ft.<br>640 sq. ft.<br>640 sq. ft.<br>640 sq. ft.<br>24/0 |