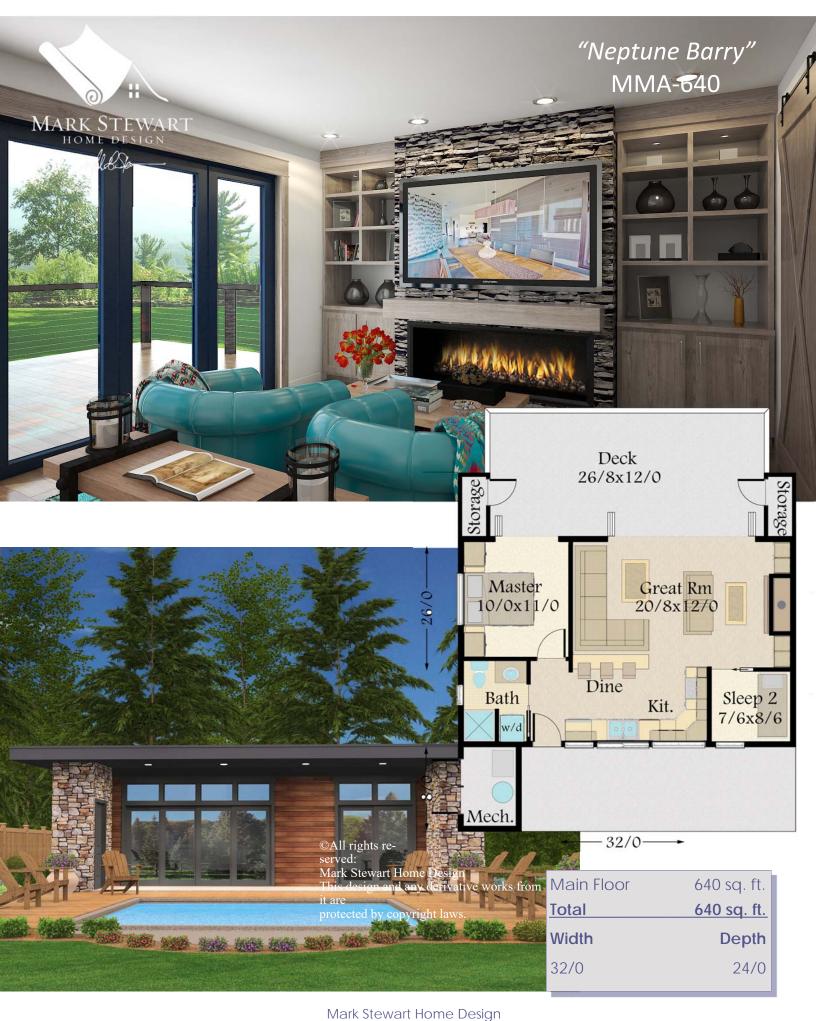

Mark Stewart Home Design markstewart.com 22582 M

Mark Stewart Home Design markstewart.com 22582 Main Street Suite

503.701.4888

Mark Stewart Home Design markstewart.com 22582 Ma

| <image/> |                                                                 | e Barry"<br>A-640<br>IIIIIIIIIIIIIIIIIIIIIIIIIIIIIIIIIIII                                                            |
|----------|-----------------------------------------------------------------|----------------------------------------------------------------------------------------------------------------------|
| <image/> | Mech.<br>Mech.<br>Mech.<br>Main Floor<br>Total<br>Width<br>32/0 | Great Rm<br>0/8x 1270<br>Kit. Sleep 2<br>7/6x8/6<br>640 sq. ft.<br>640 sq. ft.<br>640 sq. ft.<br>640 sq. ft.<br>24/0 |